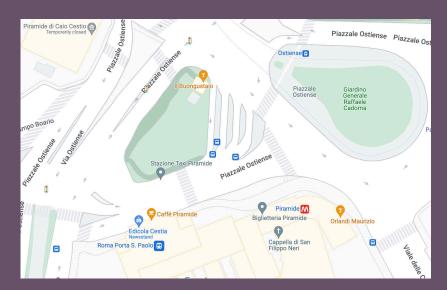

### HOW TO GET TO YOUR MEETING POINT

The closest Metro station is Piramide.

If taking a taxi, you can ask your hotel to book for you, call 3570, or get an Uber!

You can use these pins to guide you to the precise spot where you will meet your guide:

#### Apple:

https://maps.apple.com/?address=Piazzale Ostiense 11, 00154 Rome, Italy&auid=8029764867434390765&ll=41.875525,12.481375&lsp=9902&q=Caffé Piramide

#### Google Maps:

https://maps.app.goo.gl/3AmYbdBfBuQ52zpw7

- ❖ Check that your phone is turned on we contact anybody not checked in 15 minutes prior to the tour departure time
- ❖ Check that your phone's data is turned on, so we can reach you by Whatsapp
- ❖ Click here to send us a message via Whatsapp, or use your phone's camera to scan the QR code to the left