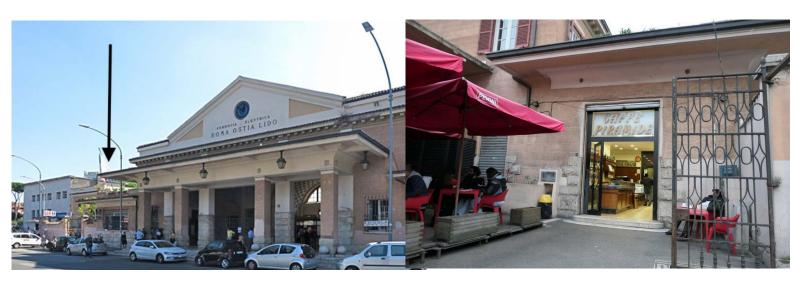

# THANK YOU FOR BOOKING WITH

Rome Groups To 98

Your guide will meet you outside Caffè Piramide – just outside the Ostiense train station, holding a sign that looks like this:

### HOW TO GET TO YOUR MEETING POINT

The closest Metro station is Piramide.

If taking a taxi, you can ask your hotel to book for you, call 3570, or get an Uber!

You can use these pins to guide you to the precise spot where you will meet your guide: