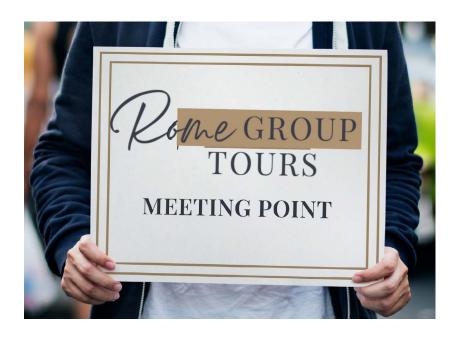

# THANK YOU FOR BOOKING WITH

Rome Groups To 98

Your guide will meet at the Arch of Constantine, on the side opposite the Colosseum, holding a sign that looks like this: