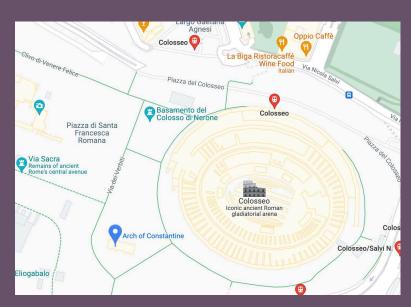

## HOW TO GET TO YOUR MEETING POINT

The closest Metro station is Colosseo (within 3 minutes walking distance).

If taking a taxi, you can ask your hotel to book for you, call 3570, or get an Uber!

You can use these pins to guide you to the precise spot where you will meet your guide:

### Apple:

https://maps.apple.com/?ll=41.889787,12.490304&q=Dropped%20Pin&t=r

### Google Maps:

https://goo.gl/maps/8XwZPKi4Xc47fjgb7

- ❖ Check that your phone is turned on we contact anybody not checked in 15 minutes prior to the tour departure time
- ❖ Check that your phone's data is turned on, so we can reach you by Whatsapp
- Click here to send us a message via Whatsapp, or use your phone's camera to scan the QR code to the left