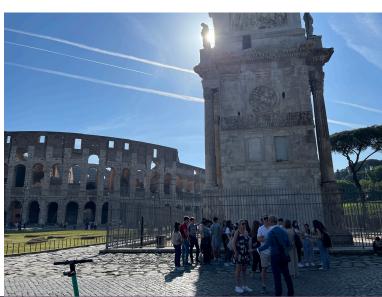

# THANK YOU FOR BOOKING WITH

Rome Groups To 98

Your guide will meet at the Arch of Constantine, on the side opposite the Colosseum, holding a sign that looks like this:

## HOW TO GET TO YOUR MEETING POINT

The closest Metro station is Colosseo (within 3 minutes walking distance).

If taking a taxi, you can ask your hotel to book for you, call 3570, or get an Uber!

You can use these pins to guide you to the precise spot where you will meet your guide: