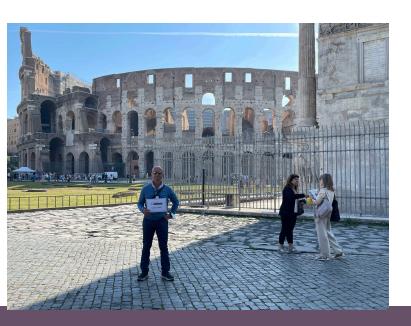

# THANK YOU FOR BOOKING WITH

Rome Groups To 98

Your guide will meet at the Arch of Constantine, on the side opposite the Colosseum, holding a sign that looks like this: